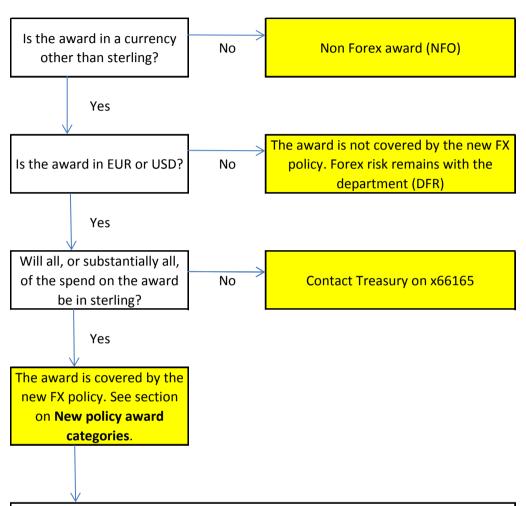

## FX policy award classification decision tree

The decision tree applies to all grants income except:

- payments to EC partners; and
- grants activated on CUFS before 1 Aug 2009.

## New policy award categories

The below classifications are for EUR and USD awards activated on CUFS on or after 1 Aug 2009

| Narrative         | Code | Description       |
|-------------------|------|-------------------|
| EURO EC grant     | EEC  | EC award          |
| EURO Non EC grant | ENE  | Non EC Euro award |
| USD grant         | USG  | USD award         |

| Other categories (some already included in decision tree above) |      |                                      |
|-----------------------------------------------------------------|------|--------------------------------------|
| Narrative                                                       | Code | Description                          |
| Non Forex                                                       | NFO  | Sterling awards                      |
| Department forex risk                                           | DFR  | Awards in currencies other than GBP, |
|                                                                 |      | USD and EUR                          |
| Pre FX policy                                                   | OLD  | USD and EUR awards activated on CUFS |
|                                                                 |      | before 1 Aug 2009                    |